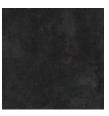

LAP9577 LRV: 11

LAP9570 LRV: 54

LAP9571 LRV: 34

|   | SIZE (mm)                  | >  <   |           | FINISHES    |     |
|---|----------------------------|--------|-----------|-------------|-----|
| 1 | 1200 x 1200                | 10.5mm | NAT (R10) | -           | LAP |
| 2 | 600 x 1200                 | 10.5mm | NAT (R10) | -           | LAP |
| 3 | 600 x 600                  | 10.5mm | NAT (R10) | STR (R11/B) | LAP |
| 4 | 300 x 600                  | 10.5mm | NAT (R10) | STR (R11/B) | -   |
| 5 | 50x50 MOS 300 x300 MESH    | 10.5mm | NAT (R10) | -           | -   |
| 6 | STAIRTREAD KIT 325x1200    | 10.5mm | NAT       | -           | -   |
| 7 | STEPTREAD G 325x1200       | 10.5mm | NAT       | -           | -   |
| 8 | STAIRTREAD CORNER 325x1200 | 10.5mm | NAT       | -           | -   |
| 9 | SKIRTING 95x600            | 10.5mm | NAT       | -           | -   |