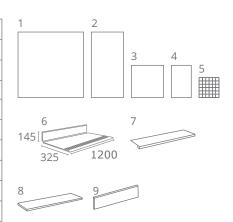

LAP9577 LRV: 11

LAP9570 LRV: 54

LAP9571 LRV: 34

|   | SIZE (mm)                  | >  <   |           | FINISHES    |     |
|---|----------------------------|--------|-----------|-------------|-----|
| 1 | 1200 x 1200                | 10.5mm | NAT (R10) | -           | LAP |
| 2 | 600 x 1200                 | 10.5mm | NAT (R10) | -           | LAP |
| 3 | 600 x 600                  | 10.5mm | NAT (R10) | STR (R11/B) | LAP |
| 4 | 300 x 600                  | 10.5mm | NAT (R10) | STR (R11/B) | -   |
| 5 | 50x50 MOS 300 x300 MESH    | 10.5mm | NAT (R10) | -           | -   |
| 6 | STAIRTREAD KIT 325x1200    | 10.5mm | NAT       | -           | -   |
| 7 | STEPTREAD G 325x1200       | 10.5mm | NAT       | -           | -   |
| 8 | STAIRTREAD CORNER 325x1200 | 10.5mm | NAT       | -           | -   |
| 9 | SKIRTING 95x600            | 10.5mm | NAT       | -           | -   |