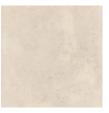

LAP9577 LRV: 11

LAP9570 LRV: 54

LAP9571 LRV: 34

|   | SIZE (mm)                  | >  <   |           | FINISHES    |     |
|---|----------------------------|--------|-----------|-------------|-----|
| 1 | 1200 x 1200                | 10.5mm | NAT (R10) | -           | LAP |
| 2 | 600 x 1200                 | 10.5mm | NAT (R10) | -           | LAP |
| 3 | 600 x 600                  | 10.5mm | NAT (R10) | STR (R11/B) | LAP |
| 4 | 300 x 600                  | 10.5mm | NAT (R10) | STR (R11/B) | -   |
| 5 | 50x50 MOS 300 x300 MESH    | 10.5mm | NAT (R10) | -           | -   |
| 6 | STAIRTREAD KIT 325x1200    | 10.5mm | NAT       | -           | -   |
| 7 | STEPTREAD G 325x1200       | 10.5mm | NAT       | -           | -   |
| 8 | STAIRTREAD CORNER 325x1200 | 10.5mm | NAT       | -           | -   |
| 9 | SKIRTING 95x600            | 10.5mm | NAT       | -           | -   |